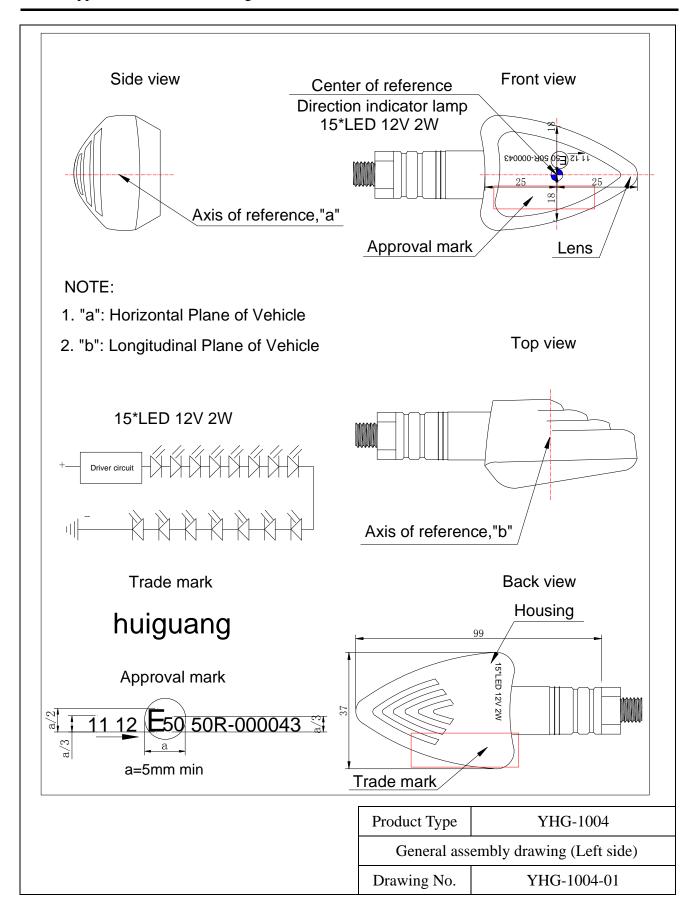

# 1. Specification data

| Туре                       |                     | YHG-1004                            |  |  |
|----------------------------|---------------------|-------------------------------------|--|--|
| Function                   |                     | Direction indicator lamp            |  |  |
| Co                         | lor                 | Amber                               |  |  |
| Rated                      | Voltage             | 12V                                 |  |  |
| Kaleu                      | Wattage             | 2W                                  |  |  |
| Application Regulation ECE |                     | ECE R50 Cat.11,12                   |  |  |
|                            | Number and category | 15*LED Non-replaceable light source |  |  |
|                            | of light source     | Marked on housing                   |  |  |
| Location of marking        | Trade mark          | huiguang                            |  |  |
|                            |                     | Marked on housing                   |  |  |
|                            | Approval mark       | Marked on lens                      |  |  |

# 2. Construction and material

| Construction      | Material                       | Remarks                         |
|-------------------|--------------------------------|---------------------------------|
| Lens              | PC                             | Direction indicator lamp: Clear |
| Reflector         |                                |                                 |
| Housing           | ABS                            |                                 |
| Electrical Wiring | Copper covered with insulation |                                 |