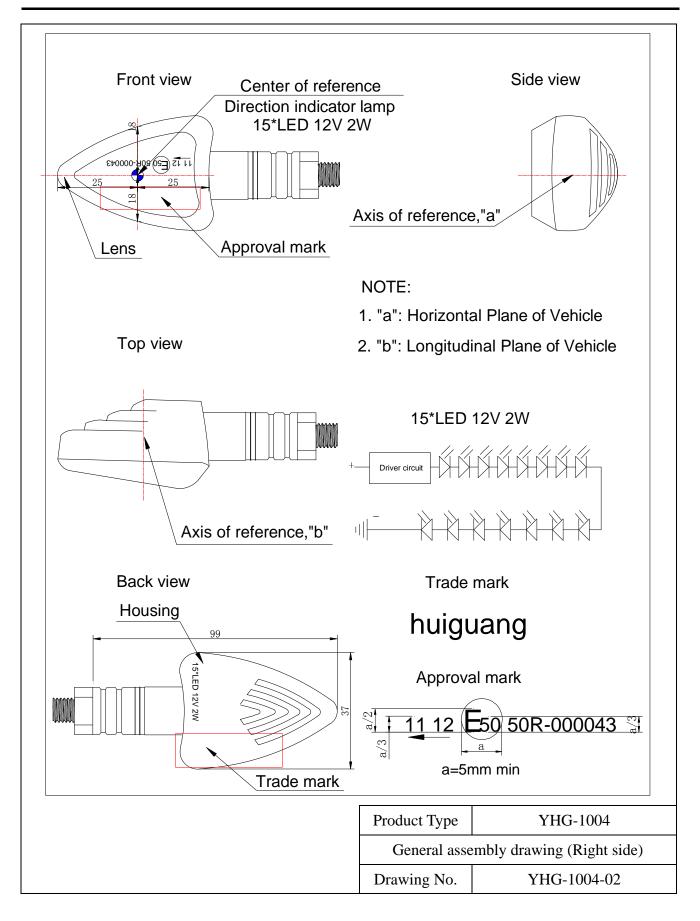

# 1. Specification data

| Туре                       |                     | YHG-1004                            |  |  |
|----------------------------|---------------------|-------------------------------------|--|--|
| Function                   |                     | Direction indicator lamp            |  |  |
| Co                         | lor                 | Amber                               |  |  |
| Rated                      | Voltage             | 12V                                 |  |  |
| Kaleu                      | Wattage             | 2W                                  |  |  |
| Application Regulation ECE |                     | ECE R50 Cat.11,12                   |  |  |
|                            | Number and category | 15*LED Non-replaceable light source |  |  |
|                            | of light source     | Marked on housing                   |  |  |
| Location of marking        | Trade mark          | huiguang                            |  |  |
|                            |                     | Marked on housing                   |  |  |
|                            | Approval mark       | Marked on lens                      |  |  |

# 2. Construction and material

| Construction      | Material                       | Remarks                         |
|-------------------|--------------------------------|---------------------------------|
| Lens              | PC                             | Direction indicator lamp: Clear |
| Reflector         |                                |                                 |
| Housing           | ABS                            |                                 |
| Electrical Wiring | Copper covered with insulation |                                 |